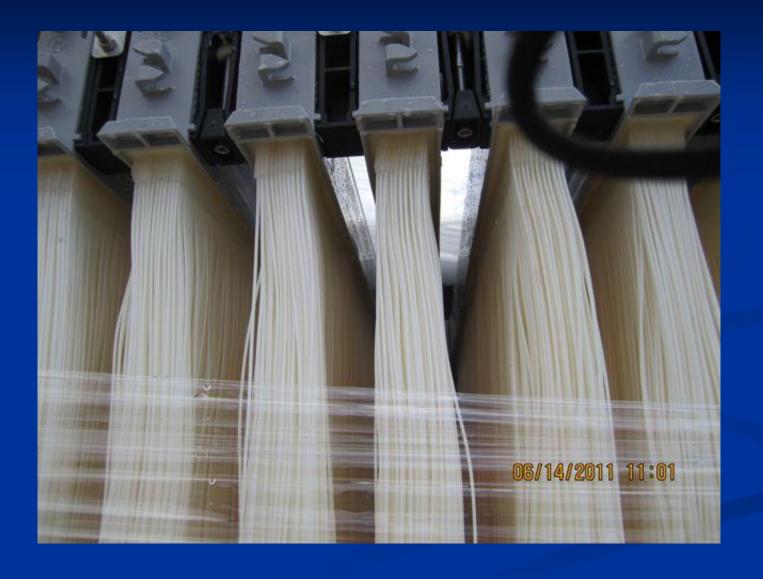

|              |  |

## Extremely Low Phosphorus Limit



#### Ultrafiltration Membranes



### Phosphorus Treatment (8 months)



## Ammonia Treatment (March 2013)



## Ammonia Treatment (April - May)



## Ammonia Treatment (June - September)



## Ammonia Treatment (October 2013)



# Carbonaceous Biochemical Oxygen Demand (CBOD) – 2013 Status

- The County's NPDES permit limit (monthly average) for CBOD is 2.0 mg/L (133 lbs/day)
- The lab detection limit for CBOD is 2.0 mg/L
- Essentially every day is "non-detect" and the DMR value is reported as <2.0 mg/L

#### Total Phosphorus Treatment – 2013

- Phosphorus "season" in County's NPDES permit is March thru October (8 months)
- Total pounds of Phosphorus into SCRWRF = 77,000 lbs [70,000 lbs in 2012]
- Total pounds of Phosphorus out of SCRWRF= 600 lbs[700 lbs in 2012]
- Total Phosphorus reduction from SCRWRF treatment = 99.2