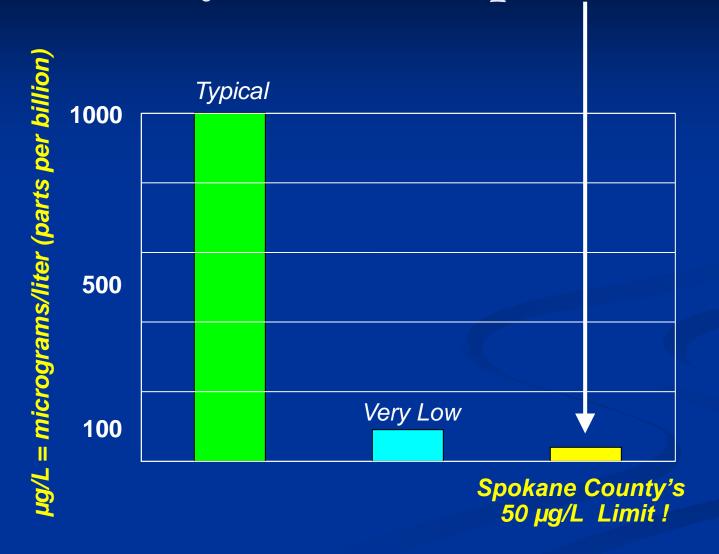

|              |  |

## Extremely Low Phosphorus Limit



#### Ultrafiltration Membranes



### Phosphorus Treatment (8 months)



## Ammonia Treatment (March 2013)



## Ammonia Treatment (April - May)



## Ammonia Treatment (June - September)



## Ammonia Treatment (October 2013)



# Carbonaceous Biochemical Oxygen Demand (CBOD) – 2013 Status

- The County's NPDES permit limit (monthly average) for CBOD is 2.0 mg/L (133 lbs/day)
- The lab detection limit for CBOD is 2.0 mg/L
- Essentially every day is "non-detect" and the DMR value is reported as <2.0 mg/L

#### Total Phosphorus Treatment – 2013

- Phosphorus "season" in County's NPDES permit is March thru October (8 months)
- Total pounds of Phosphorus into SCRWRF = 77,000 lbs [70,000 lbs in 2012]
- Total pounds of Phosphorus out of SCRWRF= 600 lbs[700 lbs in 2012]
- Total Phosphorus redu