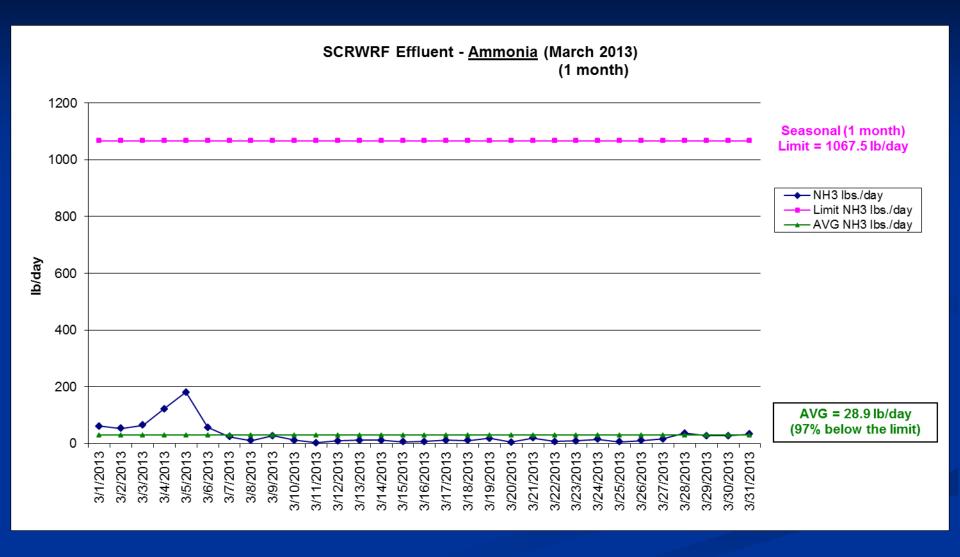

|              |  |

## Extremely Low Phosphorus Limit



#### Ultrafiltration Membranes



### Phosphorus Treatment (8 months)



## Ammonia Treatment (March 2013)



## Ammonia Treatment (April - May)



## Ammonia Treatment (June - September)



## Ammonia Treatment (October 2013)



# Carbonaceous Biochemical Oxygen Demand (CBOD) – 2013 Status

- The County's NPDES permit limit (monthly average) for CBOD is 2.0 mg/L (133 lbs/day)
- The lab detection limit for CBOD is 2.0 mg/L
- Essentially every day is "non-detect" and the DMR value is reported as <2.0 mg/L

#### Total Phosphorus Treatment – 2013

- Phosphorus "season" in County's NPDES permit is March thru October (8 months)
- Total pounds of Phosphorus into SCRWRF = 77,000 lbs [70,000 lbs in 2012]
- Total pounds of Phosphorus out of SCRWRF= 600 lbs[700 lbs in 2012]
- Total Phosphorus reduction from SCRWRF treatment = 99.2% [99.0% in 2012]







#### Dave Moss, PE - Water Reclamation Manager

dmo