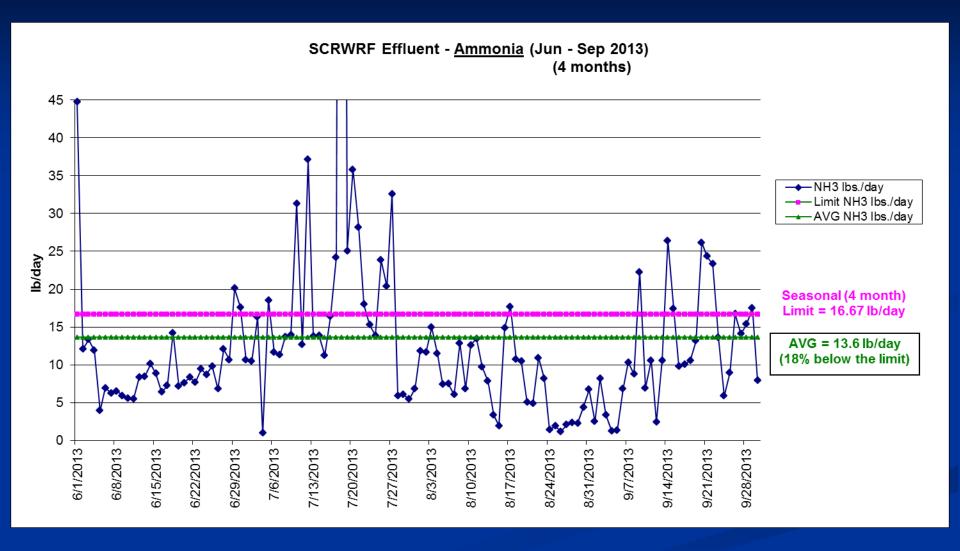

|              |  |

## Extremely Low Phosphorus Limit



#### Ultrafiltration Membranes



### Phosphorus Treatment (8 months)



## Ammonia Treatment (March 2013)



## Ammonia Treatment (April - May)



## Ammonia Treatment (June - September)



## Ammonia Treatment (October 2013)



# Carbonaceous Biochemical Oxygen Demand (CBOD) – 2013 Status

- The County's NPDES permit limit (monthly average) for CBOD is 2.0 mg/L (133 lbs/day)
- The lab detection limit for CBOD is 2.0 mg/L
- Essentially every day is "non-detect" and the DMR value is reported as <2.0 mg/L

#### Total Phosphorus Treatment – 2013

- Phosphorus "season" in County's NPDES permit is March thru October (8 months)
- Total pounds of Phosphorus into SCRWRF = 77,000 lbs [70,000 lbs in 2012]
- Total pounds of Phosphorus out of SCRWRF= 600 lbs[700 lbs in 2012]
- Total Phosphorus reduction from SCRWRF treatment = 99.2% [99.0% in 2012]







#### Dave Moss, PE - Water Reclamation Manager

dmoss@spokanecounty.org (509) 477-7572

http://www.spokanecounty.org/utilities/water