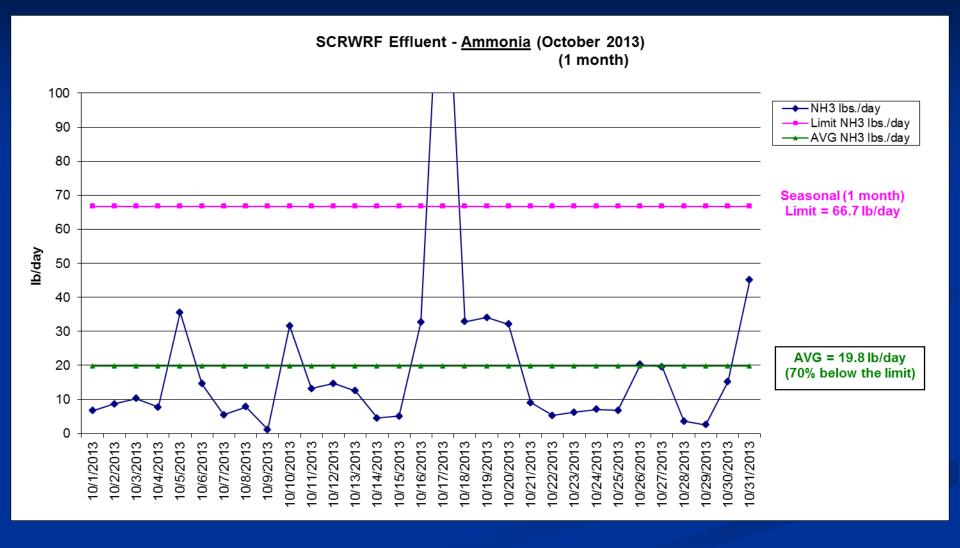

|              |  |

## Extremely Low Phosphorus Limit



#### Ultrafiltration Membranes



### Phosphorus Treatment (8 months)



## Ammonia Treatment (March 2013)



## Ammonia Treatment (April - May)



## Ammonia Treatment (June - September)



## Ammonia Treatment (October 2013)



# Carbonaceous Biochemical Oxygen Demand (CBOD) – 2013 Status

- The County's NPDES permit limit (monthly average) for CBOD is 2.0 mg/L (133 lbs/day)
- The lab detection limit for CBOD is 2.0 mg/L
- Essentially every day is "non-detect" and the DMR value is reported as <2.0 mg/L

#### Total Phosphorus Treatment – 2013

- Phosphorus "season" in County's NPDES permit is March thru October (8 months)
- Total pounds of Phosphorus into SCRWRF = 77,000 lbs [70,000 lbs in 2012]
- Total pounds of Phosphorus out of SCRWRF= 600 lbs[700 lbs in 2012]
- Total Phosphorus reduction from SCRWRF treatment = 99.2% [99.0% in 2012]







#### Dave Moss, PE - Water Reclamation Manager

dmoss@spokanecounty.org (509) 477-7572

http://www.spokanecounty.org/utilities/waterreclamation/