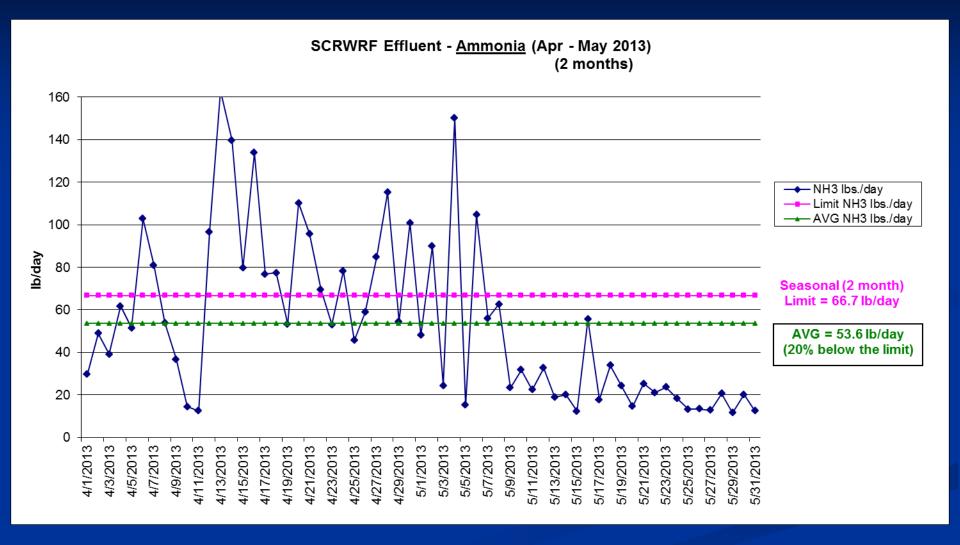

|              |  |

## Extremely Low Phosphorus Limit



#### Ultrafiltration Membranes



### Phosphorus Treatment (8 months)



## Ammonia Treatment (March 2013)



## Ammonia Treatment (April - May)



## Ammonia Treatment (June - September)



## Ammonia Treatment (October 2013)



# Carbonaceous Biochemical Oxygen Demand (CBOD) – 2013 Status

- The County's NPDES permit limit (monthly average) for CBOD is 2.0 mg/L (133 lbs/day)
- The lab detection limit for CBOD is 2.0 mg/L
- Essentially every day is "non-detect" and the DMR value is reported as <2.0 mg/L

#### Total Phosphorus Treatment – 2013

- Phosphorus "season" in County's NPDES permit is March thru October (8 months)
- Total pounds of Phosphorus into SCRWRF = 77,000 lbs [70,000 lbs in 2012]
- Total pounds of Phosphorus out of SCRWRF= 600 lbs[700 lbs in 2012]
- Total Phosphorus reduction from SCRWRF treatment = 99.2% [99.0% in 2012]







#### Dave Moss, PE - Water Reclamation Manager

dmoss@spokanecounty.org (509) 477-7572

h