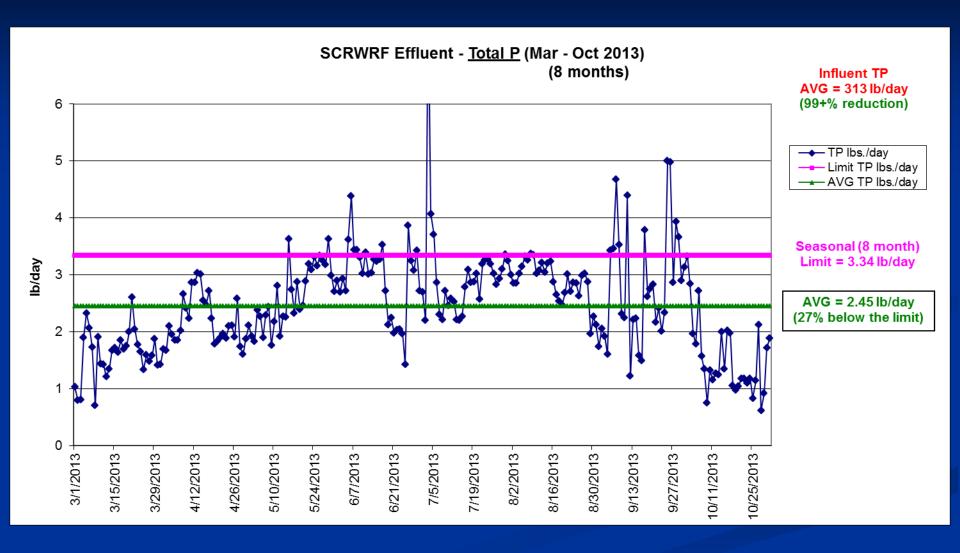

### Phosphorus Treatment (8 months)

#### Total Phosphorus Treatment – 2013

- Phosphorus "season" in County's NPDES permit is March thru October (8 months)
- Total pounds of Phosphorus into SCRWRF = 77,000 lbs [70,000 lbs in 2012]
- Total pounds of Phosphorus out of SCRWRF= 600 lbs[700 lbs in 2012]
- Total Phosphorus reduction from SCRWRF treatment = 99.2% [99.0% in 2012]